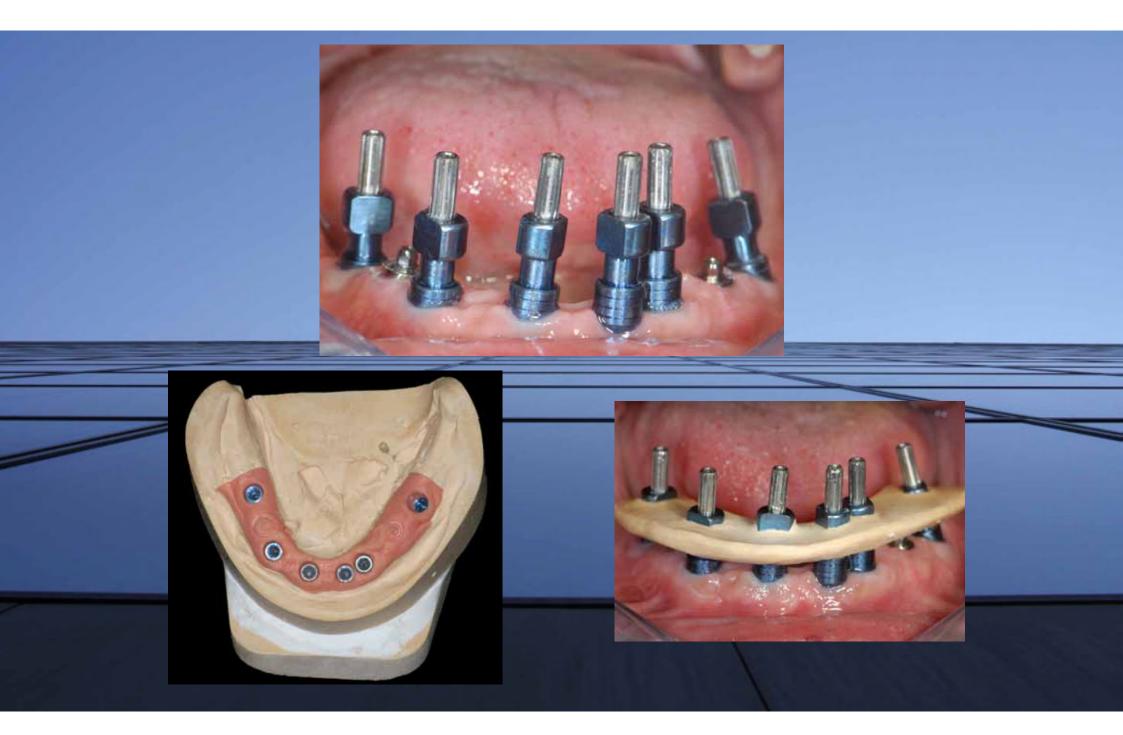

## **CONTROL STEPS**

ZIRCONE CROWN AND ZIRCONE ABUTMENT ON IMPLANT DR JEROME WEINMAN PARIS FRANCE

UPPER AND LOWER SCREW TYPE PROSTHETIC RESTAURATIONS ON IMPLANTS BY DR JEROME WEINMAN PARIS FRANCE