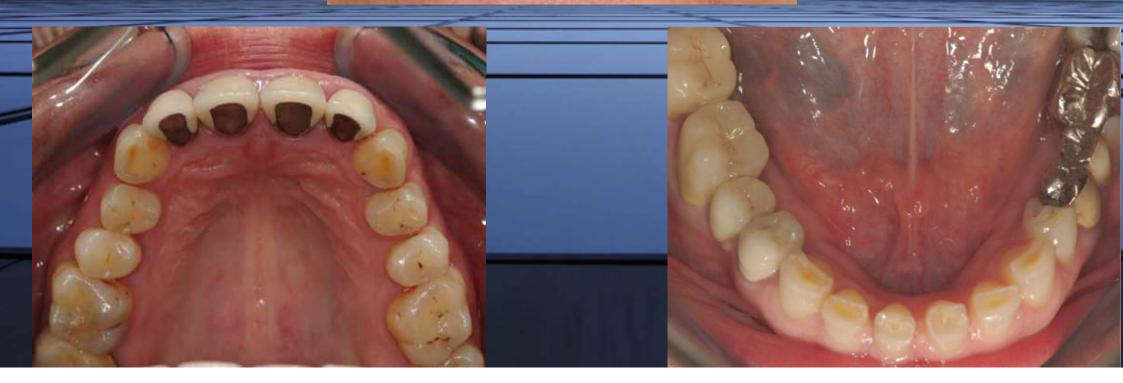

## **CERAMIC CROWNS ON PRECIOUS METAL**

CERAMIC CROWNS PROCERA TYPE ON ZIRCONE ABUTMENT