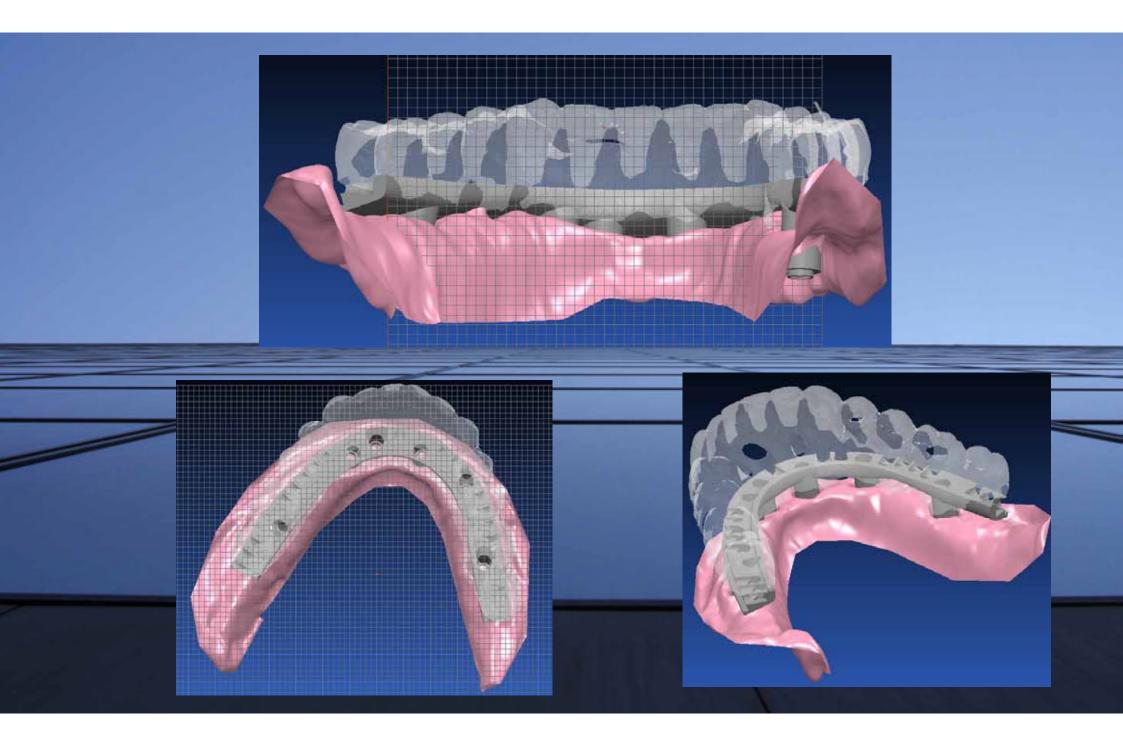

## **CONTROL STEPS**

ZIRCONE CROWN AND ZIRCONE ABUTMENT ON IMPLANT DR JEROME WEINMAN PARIS FRANCE

UPPER AND LOWER SCREW TYPE PROSTHETIC RESTAURATIONS ON IMPLANTS BY DR JEROME WEINMAN PARIS FRANCE