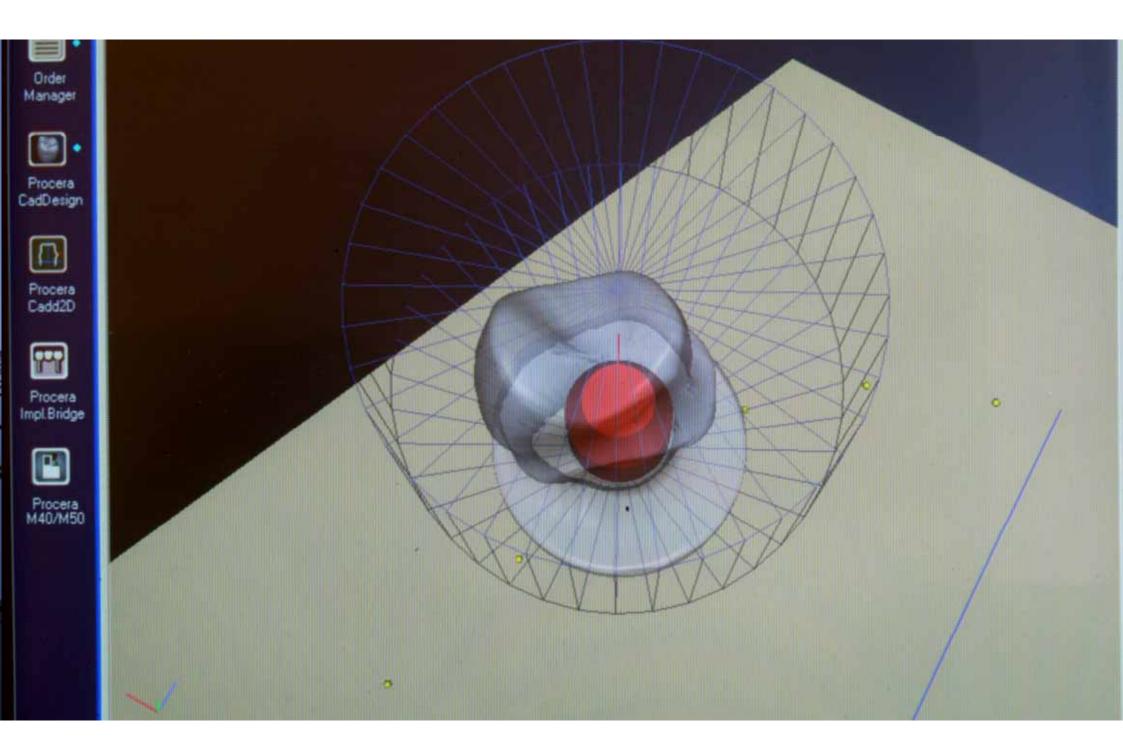

## **CERAMIC CROWNS ON PRECIOUS METAL**

CERAMIC CROWNS PROCERA TYPE ON ZIRCONE ABUTMENT