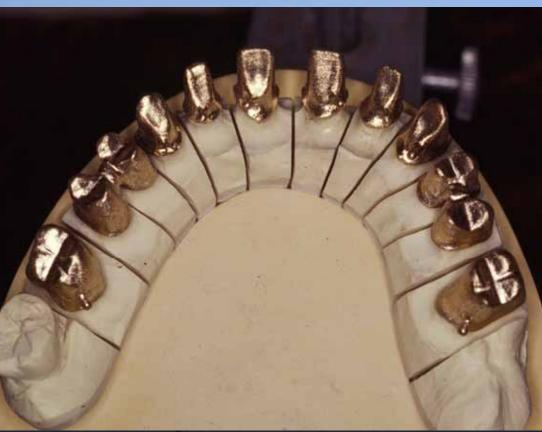

## **CERAMIC CROWNS ON PRECIOUS METAL**

CERAMIC CROWNS PROCERA TYPE ON ZIRCONE ABUTMENT