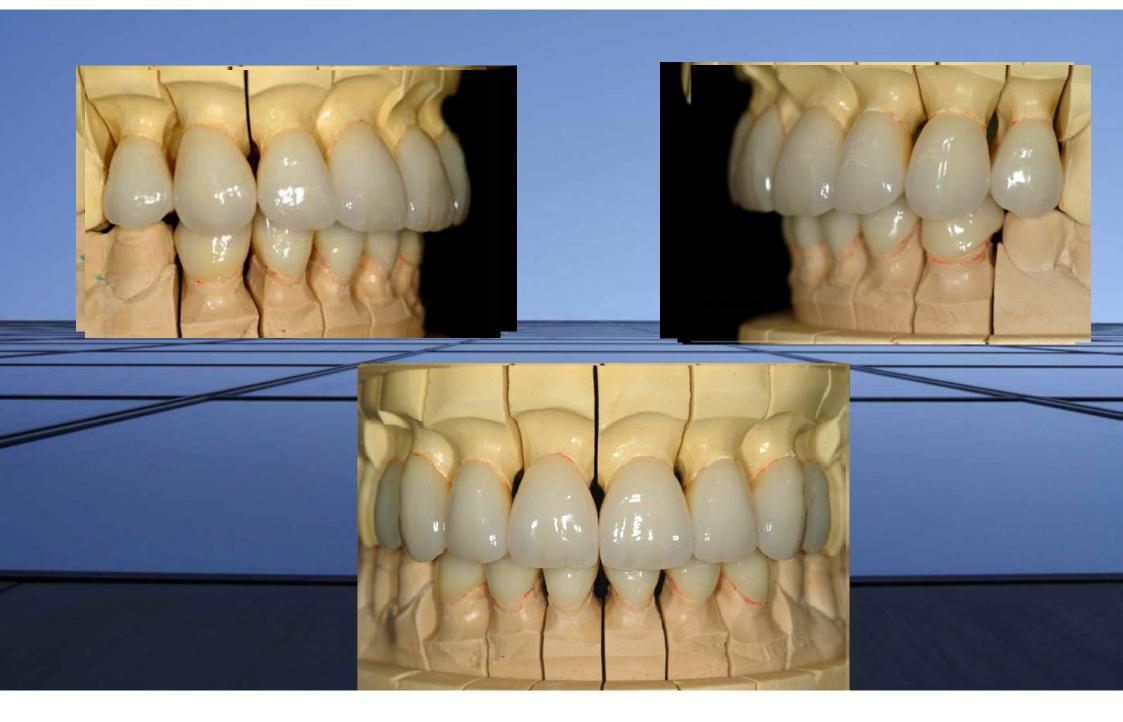

## **CONTROL STEPS**

ZIRCONE CROWN AND ZIRCONE ABUTMENT ON IMPLANT DR JEROME WEINMAN PARIS FRANCE

UPPER AND LOWER SCREW TYPE PROSTHETIC RESTAURATIONS ON IMPLANTS BY DR JEROME WEINMAN PARIS FRANCE