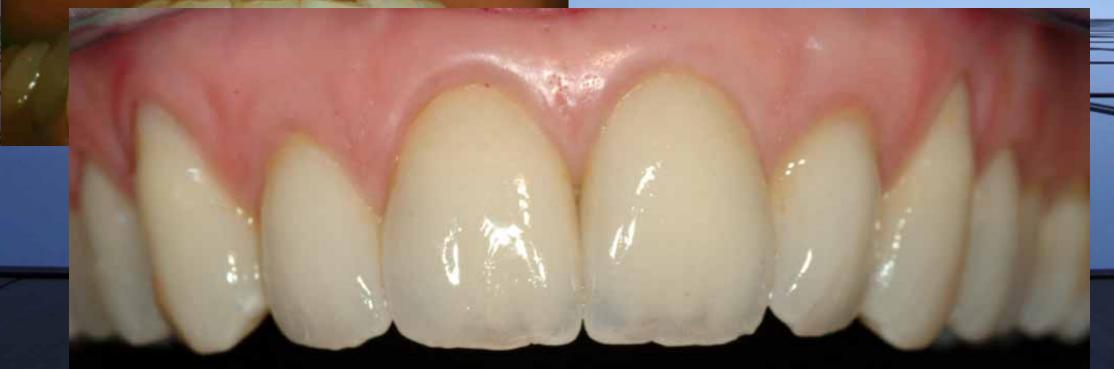

## **CERAMIC CROWNS ON PRECIOUS METAL**

CERAMIC CROWNS PROCERA TYPE ON ZIRCONE ABUTMENT